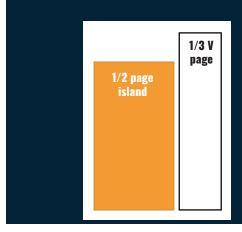

\*inside front, opposite inside front or inside back

\$1260

**Belly Band** 

| Ad Dimensions                               |         |         |  |  |  |  |
|---------------------------------------------|---------|---------|--|--|--|--|
| AD SIZE                                     | WIDTH   | HEIGHT  |  |  |  |  |
| FULL PAGE TRIM SIZE*                        | 8 1/2"  | 10 7/8" |  |  |  |  |
| FULL PAGE LIVE AREA                         | 8"      | 10 1/2" |  |  |  |  |
| 1/2 PAGE HORIZONTAL                         | 7 1/2"  | 4 7/8"  |  |  |  |  |
| 1/2 PAGE ISLAND                             | 4 3/4"  | 7 1/2"  |  |  |  |  |
| 1/3 PAGE SQUARE                             | 4 3/4"  | 4 7/8"  |  |  |  |  |
| 1/3 PAGE HORIZONTAL                         | 7 1/2"  | 3 1/2"  |  |  |  |  |
| 1/3 PAGE VERTICAL                           | 2 1/4"  | 10"     |  |  |  |  |
| 1/4 PAGE SQUARE                             | 4 3/4"  | 3"      |  |  |  |  |
| 1/4 PAGE HORIZONTAL                         | 7 1/2"  | 2 1/2"  |  |  |  |  |
| 1/6 PAGE VERTICAL                           | 2 1/4"  | 4 7/8"  |  |  |  |  |
| 1/6 PAGE HORIZONTAL                         | 4 1/2"  | 2 1/2"  |  |  |  |  |
| BELLY BAND TRIM SIZE*                       | 18 1/2" | 5"      |  |  |  |  |
| BELLY BAND LIVE AREA                        | 8"      | 4 1/2"  |  |  |  |  |
| (belly band art should bleed off trim size) |         |         |  |  |  |  |