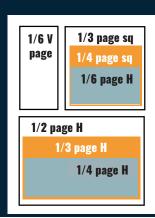

\*inside front, opposite inside front or inside back

\$1260

**Belly Band** 

| Ad Dimensions                               |         |         |  |  |  |  |
|---------------------------------------------|---------|---------|--|--|--|--|
| AD SIZE                                     | WIDTH   | HEIGHT  |  |  |  |  |
| FULL PAGE TRIM SIZE*                        | 8 1/2"  | 10 7/8" |  |  |  |  |
| FULL PAGE LIVE AREA                         | 8"      | 10 1/2" |  |  |  |  |
| 1/2 PAGE HORIZONTAL                         | 7 1/2"  | 4 7/8"  |  |  |  |  |
| 1/2 PAGE ISLAND                             | 4 3/4"  | 7 1/2"  |  |  |  |  |
| 1/3 PAGE SQUARE                             | 4 3/4"  | 4 7/8"  |  |  |  |  |
| 1/3 PAGE HORIZONTAL                         | 7 1/2"  | 3 1/2"  |  |  |  |  |
| 1/3 PAGE VERTICAL                           | 2 1/4"  | 10"     |  |  |  |  |
| 1/4 PAGE SQUARE                             | 4 3/4"  | 3"      |  |  |  |  |
| 1/4 PAGE HORIZONTAL                         | 7 1/2"  | 2 1/2"  |  |  |  |  |
| 1/6 PAGE VERTICAL                           | 2 1/4"  | 4 7/8"  |  |  |  |  |
| 1/6 PAGE HORIZONTAL                         | 4 1/2"  | 2 1/2"  |  |  |  |  |
| BELLY BAND TRIM SIZE*                       | 18 1/2" | 5"      |  |  |  |  |
| BELLY BAND LIVE AREA                        | 8"      | 4 1/2"  |  |  |  |  |
| (belly band art should bleed off trim size) |         |         |  |  |  |  |