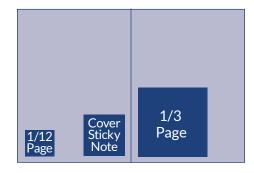

# DID YOU KNOW? 12x ADVERTISERS RECEIVE:

- Strengthened brand enhancement and recognition.
- Hotlinked logo recognition on the home page at MNLA.biz during the months they run their Scoop ad.

| SIZES AVAILABLE      | Dimensions (width x height) |
|----------------------|-----------------------------|
| Full Page            | 7-1/2" x 10"                |
| Trim size for bleed* | 8-1/2" x 11"                |
| Center Spread        | 16" x 10"                   |
| Trim size for bleed* | 17" × 11"                   |
| 2/3 page             | 4-5/8" x10"                 |
| 1/2 Page Horiz.      | 7-1/2" x 5"                 |
| 1/2 Page Vert.       | 3-1/2" x 10"                |
| 1/3 Page Vert.       | 2-1/4" x 10"                |
| 1/3 Page Square      | 4-3/4" x 4-3/4"             |
| 1/4 Page             | 3-1/2" x 5"                 |
| 1/12 Page            | 2.3843" x 2.1667"           |
| Cover Sticky Note    | 2.75" x 2.75"               |
| Trim size for bleed* | 3" x 3"                     |
| Scoop Online         | 300 x 600 pixels            |

\*Bleeds: Bleeds allowed on full page, center spread and sticky note ads only. Allow no less than 1/4" for bleed. For full page and center spread ads, keep live copy no less than 1/2" inside trim size. For Sticky Note, keep live copy no less than 1/4" inside trim size.

# Marketplace

This special section in the back of the publication is exclusively for  $1/12^{th}$  page ads. Border required. No discounts available (i.e., member, frequency, prepay).

"With the addition of the online version, 35 people at our company are now reading the Scoop instead of just one or two."