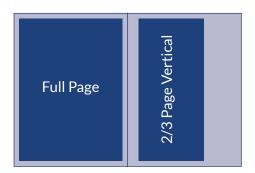

### Ad Dimensions (width x height)

| Ad Difficusions (width & fieight) |                 |
|-----------------------------------|-----------------|
| Full Page                         | 7-1/2" x 10"    |
| Trim size for bleed*              | 8-1/2" x 11"    |
| Center Spread                     | 16" x 10"       |
| Trim size for bleed*              | 17" x 11"       |
| 2/3 page                          | 4-5/8" x10"     |
| 1/2 Page Horiz.                   | 7-1/2" x 5"     |
| 1/2 Page Vert.                    | 3-1/2" x 10"    |
| 1/3 Page Vert.                    | 2-1/4" x 10"    |
| 1/3 Page Square                   | 4-3/4" x 4-3/4" |
| 1/4 Page                          | 3-1/2" x 5"     |

\*Bleeds: Bleeds allowed on full page and center spread ads only. Allow no less than 1/4" for bleed; keep live copy no less than 1/2" inside trim size.

See page 5 for visual display of sizes.