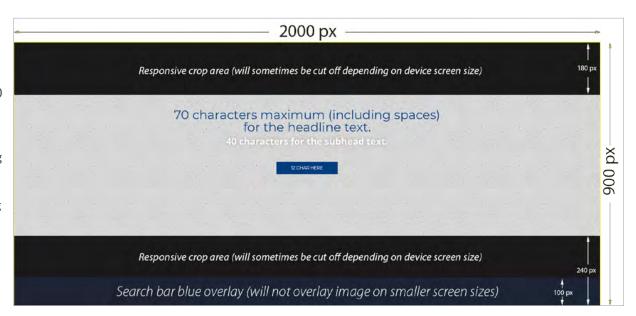

1x - \$329/month | 6x - \$299/month | 12x - \$279/month

2. Home Page Slider Ad - Is an exclusive option that appears on the home page in rotation with other MNLA promotions.

**Specifications:** Include one image sized at 2000 x 900 px and text for a headline, a subheadline, and a button.

Photo: The focal point of the photo should be in the center, as our website shrinks and expands responsively depending on the device's screen size. The sides of the image will always show, but the top 180 pixels and the bottom 240 pixels will sometimes be cut off (see below illustration). Note that the MNLA Member Search/ Certified Pro Search bar will overlay the bottom 100 pixels with a transparent blue bar on larger screen sizes (see below illustration).

- Dimensions: 2000 x 900 pixels.
- Submit a JPEG with a file size no larger than 900KB.

Display Ad, Homepage: 510px x 425px

Display Ad, Interior pages: 370px x 308px

Text: There are three spots for text with character limitations:

- Blue text: 70 (including spaces)
- White text: 40 (including spaces)
- Button text: 12 (including spaces)