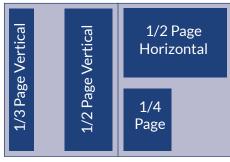

### Ad Dimensions (width x height)

| Ad Difficusions (width & fieight) |                 |
|-----------------------------------|-----------------|
| Full Page                         | 7-1/2" x 10"    |
| Trim size for bleed*              | 8-1/2" x 11"    |
| Center Spread                     | 16" x 10"       |
| Trim size for bleed*              | 17" x 11"       |
| 2/3 page                          | 4-5/8" x10"     |
| 1/2 Page Horiz.                   | 7-1/2" x 5"     |
| 1/2 Page Vert.                    | 3-1/2" x 10"    |
| 1/3 Page Vert.                    | 2-1/4" x 10"    |
| 1/3 Page Square                   | 4-3/4" x 4-3/4" |
| 1/4 Page                          | 3-1/2" x 5"     |

\*Bleeds: Bleeds allowed on full page and center spread ads only. Allow no less than 1/4" for bleed; keep live copy no less than 1/2" inside trim size.

See page 5 for visual display of sizes.