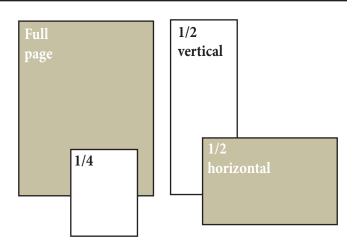

## **Advertisement Specs/Dimensions**

| Dimensions                                            | Width (in.) | Height (in.) |
|-------------------------------------------------------|-------------|--------------|
| Trim Size                                             | 8.5         | 11           |
| Inside Covers & Fulls                                 | 7           | 9.5          |
| Outside Back Cover<br>(May bleed to 8.625" by 8.125") | 7.5         | 7.5          |
| 1/2 horizontal                                        | 7.5         | 4.75         |
| 1/2 vertical                                          | 3.5         | 9.5          |
| 1/4                                                   | 3.5         | 4.75         |