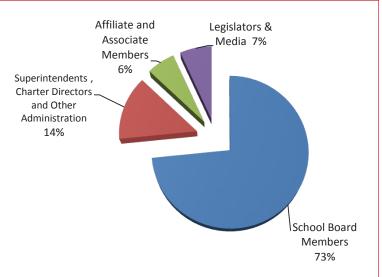

#### Circulation

The Journal is sent six times a year to 3,000\* superintendents, school board members, administrators & others.

As a bonus, each issue includes a special Vendor Directory.

\*A small percentage of our members have elected to view the publication electronically. It is available in print and electronic version to all.