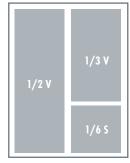

#### **AD SIZES**

#### **AD SIZES & FORMATS**

1/65 3.5"W x 3.125"H NO BLEED

1/4 H 7.25"W x 2.25"H NO BLEED

1/3 H 7.25"W x 3.125"H NO BLEED

1/3 V 3.5"W x 6.25"H NO BLEED

1/2 H 7.25"W x 4.75"H NO BLEED

**1/2 V** 3.5"W x 9.75"H NO BLEED