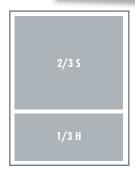

#### **AD SIZES**

#### **AD SIZES & FORMATS**

1/65 3.5"W x 3.125"H NO BLEED

1/4 H 7.25"W x 2.25"H NO BLEED

1/3 H 7.25"W x 3.125"H NO BLEED

1/3 V 3.5"W x 6.25"H NO BLEED

1/2 H 7.25"W x 4.75"H NO BLEED

**1/2 V** 3.5"W x 9.75"H NO BLEED

**2/3 \$** 7.25"w x 6.25"H NO BLEED

FULL 7.25"W x 9.75"H NO BLEED