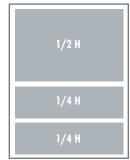

#### **AD SIZES**

#### **AD SIZES & FORMATS**

1/65 3.5"W x 3.125"H NO BLEED

1/4 H 7.25"W x 2.25"H NO BLEED

1/3 H 7.25"W x 3.125"H NO BLEED

1/3 V 3.5"W x 6.25"H NO BLEED

1/2 H 7.25"W x 4.75"H NO BLEED

**1/2 V** 3.5"W x 9.75"H NO BLEED