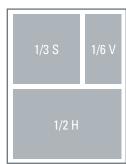

### **AD SIZES & FORMATS**

| 1/6 H               | 4.625"w <b>х</b> 2.375"н                                         | NO BLEED               |
|---------------------|------------------------------------------------------------------|------------------------|
| 1/6 V               | 2.250"w <b>х</b> 4.875"н                                         | NO BLEED               |
| 1/4 H               | 7.000"w <b>х</b> 2.375"н                                         | NO BLEED               |
| 1/3 S               | 4.625"w <b>х</b> 4.875"н                                         | NO BLEED               |
| 1/3 V               | 2.250"w <b>х</b> 10.00"н                                         | NO BLEED               |
| 1/2 H               | 7.000"w <b>х</b> 4.875"н                                         | NO BLEED               |
| 1/2 V               | 4.625"w <b>х</b> 7.375"н                                         | NO BLEED               |
| 2/3 V               | 4.625"w <b>х</b> 10.00"н                                         | NO BLEED               |
| FULL                | 7.000"w <b>х</b> 10.00"н                                         | NO BLEED               |
| <b>FULL</b><br>Trim | WITH BLEED<br>8.375"W <b>x</b> 10.875"H<br>Add 1/8" BLEED LIVE A | REA: 7"w <b>x</b> 10"ŀ |