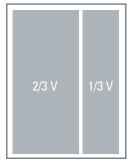

### **AD SIZES & FORMATS**

| 1/6 H               | 4.625"w <b>х</b> 2.375"н                                         | NO BLEED               |
|---------------------|------------------------------------------------------------------|------------------------|
| 1/6 V               | 2.250"w <b>х</b> 4.875"н                                         | NO BLEED               |
| 1/4 H               | 7.000"w <b>х</b> 2.375"н                                         | NO BLEED               |
| 1/3 S               | 4.625"w <b>х</b> 4.875"н                                         | NO BLEED               |
| 1/3 V               | 2.250"w <b>х</b> 10.00"н                                         | NO BLEED               |
| 1/2 H               | 7.000"w <b>х</b> 4.875"н                                         | NO BLEED               |
| 1/2 V               | 4.625"w <b>х</b> 7.375"н                                         | NO BLEED               |
| 2/3 V               | 4.625"w <b>х</b> 10.00"н                                         | NO BLEED               |
| FULL                | 7.000"w <b>х</b> 10.00"н                                         | NO BLEED               |
| <b>FULL</b><br>Trim | WITH BLEED<br>8.375"W <b>x</b> 10.875"H<br>Add 1/8" BLEED LIVE A | REA: 7"w <b>x</b> 10"ŀ |