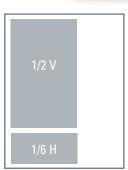

### **AD SIZES & FORMATS**

| 1/6 H               | 4.625"w <b>х</b> 2.375"н                                         | NO BLEED               |
|---------------------|------------------------------------------------------------------|------------------------|
| 1/6 V               | 2.250"w <b>х</b> 4.875"н                                         | NO BLEED               |
| 1/4 H               | 7.000"w <b>х</b> 2.375"н                                         | NO BLEED               |
| 1/3 S               | 4.625"w <b>х</b> 4.875"н                                         | NO BLEED               |
| 1/3 V               | 2.250"w <b>х</b> 10.00"н                                         | NO BLEED               |
| 1/2 H               | 7.000"w <b>х</b> 4.875"н                                         | NO BLEED               |
| 1/2 V               | 4.625"w <b>х</b> 7.375"н                                         | NO BLEED               |
| 2/3 V               | 4.625"w <b>х</b> 10.00"н                                         | NO BLEED               |
| FULL                | 7.000"w <b>х</b> 10.00"н                                         | NO BLEED               |
| <b>FULL</b><br>Trim | WITH BLEED<br>8.375"W <b>x</b> 10.875"H<br>Add 1/8" BLEED LIVE A | REA: 7"w <b>x</b> 10"ŀ |